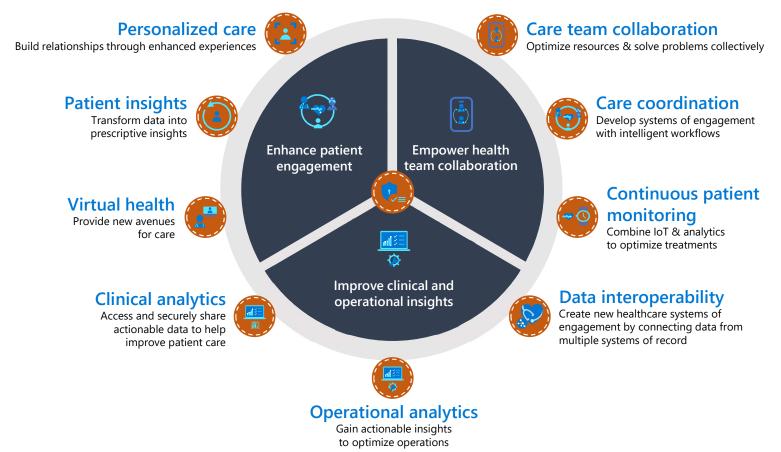

#### Microsoft Cloud for Healthcare

Providing trusted and integrated cloud capabilities to deliver better experiences, better insights, and better care

Enhance patient engagement

Enabling enriched data to flow securely through every point of care to continuously improve patient's experience and health outcomes

Empower health team collaboration

Accelerating health teams' ability to coordinate care in a secure environment and simplify complex workflow management

Improve clinical and operational insights

Connecting data from across systems, creating insights to predict risk and help improve patient care, quality assurance, and operational efficiencies

#### **Protect health information**

Protecting sensitive health data to support privacy and effective security end-to- end, manage compliance and evolving regulatory changes, and improve data governance and trust on a continuous basis