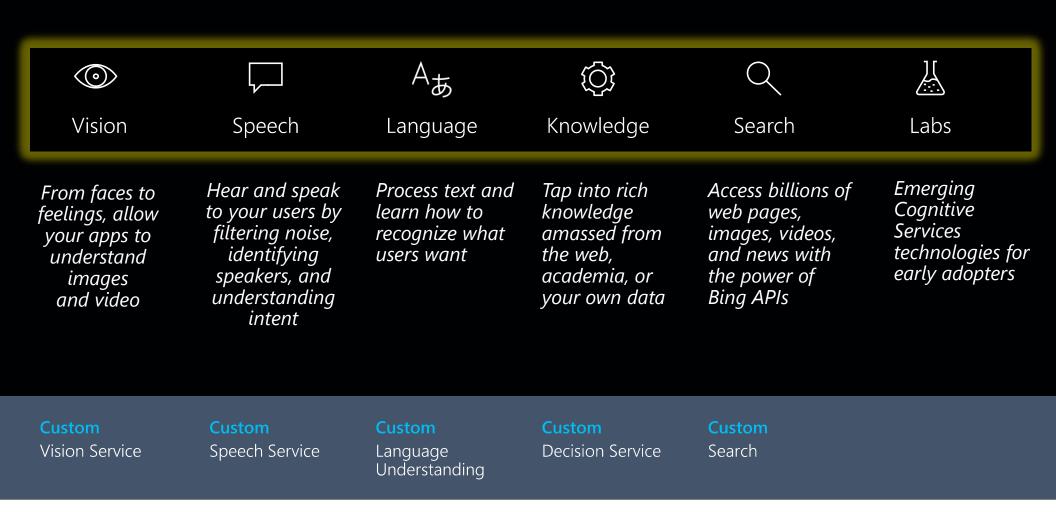

tion All rights reserved.

#### How the Microsoft Cloud for Healthcare mentesifto life



© 2020 Microsoft Corporation All rights reserved.

**(3)** 

#### Microsoft Cloud for Healthcare | Technical overview

# Microsoft Cloud for Healthcare add-on package (SKU) Microsoft 365 Microsoft Dynamics 365 Microsoft Power Platform Microsoft Azure

#### Choice of data centers:

Data resides in breadth of Microsoft Cloud datacenters that are global and local

#### **Executive governance:**

Program is governed through cross-engineering and business executive leadership team

#### SaaS subscription | Updated regularly

Major releases in October and April of each year

#### Cross healthcare verticals capabilities

Provider | Payor & Insurer | Biopharma | MedTech















### Cognitive Services



## Next steps with Microsoft Al

- To learn more about Microsoft AI offerings, explore the following resources:
- Microsoft <u>AI for Health</u> page.
- Learn more about the <u>Azure AI platform</u>.
- Explore even more <u>Azure for Health</u> offerings, from IoT to Mixed Reality.
- Read the latest updates on the <u>Microsoft Healthcare blog</u>.
- Learn more about the <u>Microsoft Cloud for Healthcare</u>.
- Satya Nadella opening remarks on Microsoft Cloud for Healthcare - YouTube