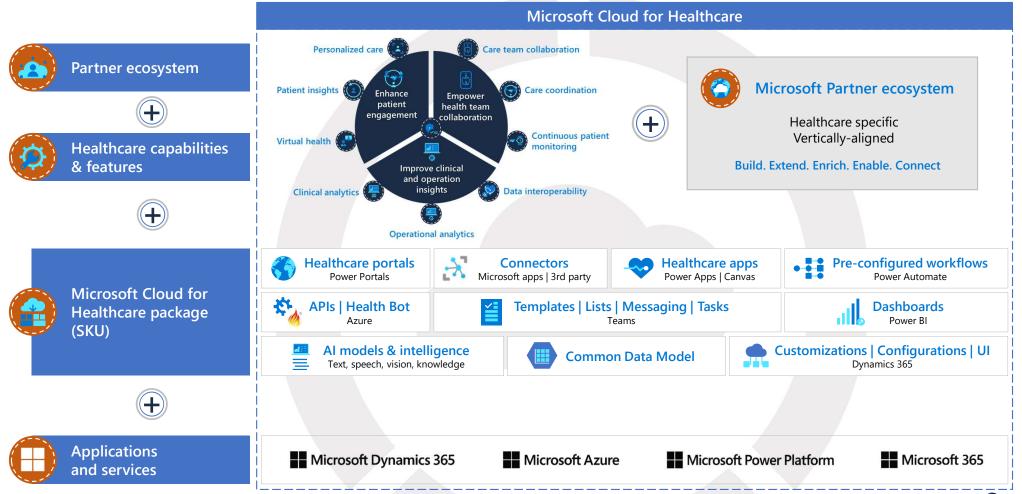

#### Microsoft Cloud for Healthcare | Technical overview

# Microsoft Cloud for Healthcare add-on package (SKU) Microsoft 365 Microsoft Dynamics 365 Microsoft Power Platform Microsoft Azure

#### Choice of data centers:

Data resides in breadth of Microsoft Cloud datacenters that are global and local

#### **Executive governance:**

Program is governed through cross-engineering and business executive leadership team

#### SaaS subscription | Updated regularly

Major releases in October and April of each year

#### Cross healthcare verticals capabilities

Provider | Payor & Insurer | Biopharma | MedTech